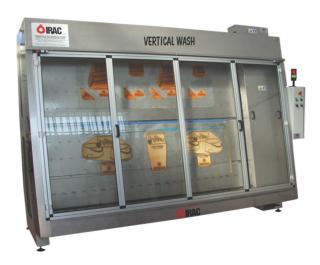

(fed by the pneumatic pump) to combine a mechanical action with the chemical action of the solvent.

**VERTICAL WASH** Self contained washing for corrugated cliches and plates. Designed to wash all waterbased flexo inks from plates in a sealed booth so operator is never in contact with the cleaning chemical for increased OH&S.

3 Versions & 2 Sizes: VW Manual: Washing. VW Basic: Wash, rinse & dry. Manual VW Evolution: Fully automatic wash, rinse & dry.

FL ROLLCLEAN: Cleans print cylinders, screens, sleeves, rollers, ink trays, ink chambers in one cycle.