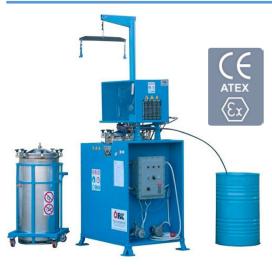

AV SOLVENT RECYCLER Available in sizes from 15-200 litres, exclusively designed and manufactured to meet the complex needs of recycling solvents and providing substantial cost benefits.

Can be supplied in ATEX EX II 3G (Zone 2) or ATEX II 2G EX explosion-proof for hazardous areas (Zone 1) all UL

Certified.

CPV 3 DRUM COMPACTORS: Hydraulic Vertical Drum Compactors.

Minimise waste volumes for massive cost savings. Contact us for a tailored solution to your needs.

**→**200

IRAC

O IRAC