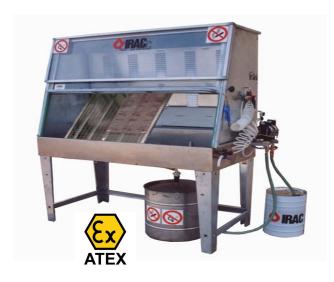

SE LC MANUAL PLATE/ SCREEN WASH. Safe and efficient cleaning of printing plates, parts, tools, containers, silk screen frames.

Fully pneumatic and can be used with flammable or non-flammable solvents. Supplied with two self-feed brushes (fod by the pneumatic nump) to combine a machanical

(fed by the pneumatic pump) to combine a mechanical action with the chemical action of the solvent.

**VERTICAL WASH** Self contained washing for corrugated cliches and plates. Designed to wash all waterbased flexo inks from plates in a sealed booth so operator is never in contact with the cleaning chemical for increased OH&S.