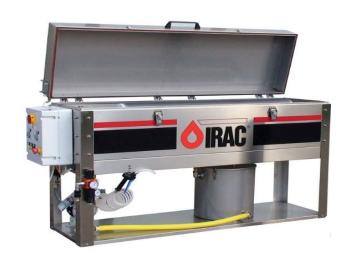

FL BASIC and FL ALLCLEAN Are universal jet wash systems for cleaning ink fountains, trays, sléeves, anilox rollers, mechanical components and tooling.

FL Basic & FL Allcean feature a large internal shelf surrounded by an array of fixed nozzles that effectively spray cleaning solvent.

FL ALLCLEAN has a moving basket carrying parts with longitudinal movement of 10-15 cm to improve the mechanical action.

LP COMPACT 60 (right) designed to clean single pails inside and out with twin jets.