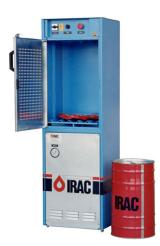

SE LC MANUAL PLATE/ SCREEN WASH. Safe and efficient cleaning of printing plates, parts, tools, containers, silk screen frames.

Fully pneumatic and can be used with flammable or non-flammable solvents. Supplied with two self-feed brushes (fod by the pneumatic nump) to combine a machanical

(fed by the pneumatic pump) to combine a mechanical action with the chemical action of the solvent.

**VERTICAL WASH** Self contained washing for corrugated cliches and plates. Designed to wash all waterbased flexo inks from plates in a sealed booth so operator is never in contact with the cleaning chemical for increased OH&S.