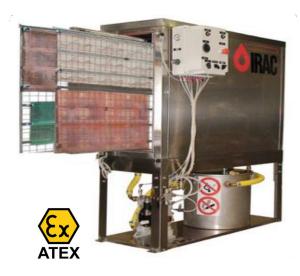

(fed by the pneumatic pump) to combine a mechanical action with the chemical action of the solvent.

**VERTICAL WASH** Self contained washing for corrugated cliches and plates. Designed to wash all waterbased flexo inks from plates in a sealed booth so operator is never in contact with the cleaning chemical for increased OH&S.

3 Versions & 2 Sizes: VW Manual: Washing. VW Basic: Wash, rinse & dry. Manual VW Evolution: Fully automatic wash, rinse & dry.

FL ROLLCLEAN: Cleans print cylinders, screens, sleeves, rollers, ink trays, ink chambers in one cycle.