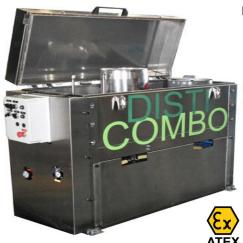

(fed by the pneumatic pump) to combine a mechanical action with the chemical action of the solvent.

**VERTICAL WASH** Self contained washing for corrugated cliches and plates. Designed to wash all waterbased flexo inks from plates in a sealed booth so operator is never in contact with the cleaning chemical for increased OH&S.

3 Versions & 2 Sizes: VW Manual: Washing. VW Basic: Wash, rinse & dry. Manual VW Evolution: Fully automatic wash, rinse & dry.

FL ROLLCLEAN: Cleans print cylinders, screens, sleeves, rollers, ink trays, ink chambers in one cycle.