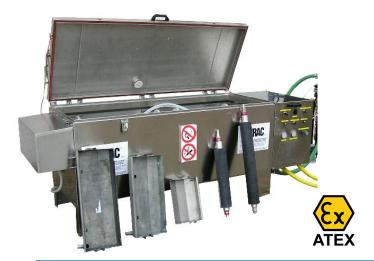

SE LC MANUAL PLATE/ SCREEN WASH. Safe and efficient cleaning of printing plates, parts, tools, containers, silk screen frames.

Fully pneumatic and can be used with flammable or non-flammable solvents. Supplied with two self-feed brushes (fod by the pneumatic nump) to combine a machanical

(fed by the pneumatic pump) to combine a mechanical action with the chemical action of the solvent.

**VERTICAL WASH** Self contained washing for corrugated cliches and plates. Designed to wash all waterbased flexo inks from plates in a sealed booth so operator is never in contact with the cleaning chemical for increased OH&S.