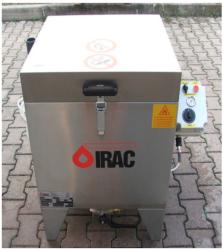

AV SOLVENT RECYCLER Available in sizes from 15-200 litres, exclusively designed and manufactured to meet the complex needs of recycling solvents and providing substantial cost benefits.

Can be supplied in ATEX EX II 3G (Zone 2) or ATEX II 2G EX explosion-proof for hazardous areas (Zone 1) all UL