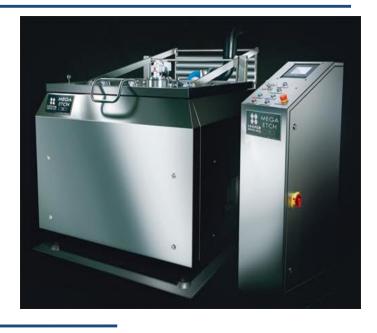

Price Guide: \$16000 AUD\*

Mega Etch 60L Etching Machine is the evolution of the traditional etching bath. Featuring start up timers, touch screen control panel with a optimised 60 Litre bath capacity for a maximum plate size of 400 x 500mm to provide flexibility and improved productivity. Complete control over the cooling, heating and paddle speed via the stand alone, user friendly control panel all constructed of heavy gauge stainless steel with easily maintainable parts and motors with full CE Certification.

## Price Guide \$62000 AUD\*

Mega Etch MA50D Developing Bath has been specially designed and built to ensure correct develop temperature when developing Luxfer PE Magnesium plates.

Includes enhanced features to ensure trouble free fast plate operation. Constructed of heavy gauge stainless steel. All electrical components are certified to meet worldwide electrical power specifications.