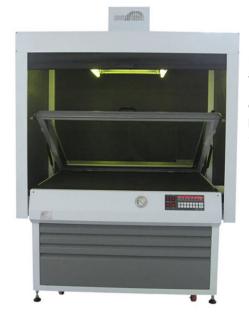

## **Magnesium Etching Equipment**

MCL ExpoMac 122E UV Exposure System is a fully self contained UV exposure and vacuum frame unit for processing photo-sensitive PE Magnesium plates. Featuring high quality, high intensity 5000w UV lamp light source, for correct exposure wavelength of 365-420NM. Includes fast vacuum integrated vacuum pumps. Complete with a strong 4 drawer base. Suitable for plates up to 850×1100mm