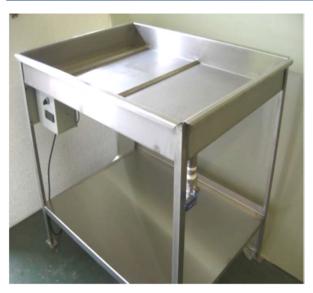

## Price Guide \$62000 AUD\*

Mega Etch MA50D Developing Bath has been specially designed and built to ensure correct develop temperature when developing Luxfer PE Magnesium plates.

Includes enhanced features to ensure trouble free fast plate operation. Constructed of heavy gauge stainless steel. All electrical components are certified to meet worldwide electrical power specifications.

Price Guide: \$6000 AUD\*

\*Please Note.

All prices are indication only as at November 2022 and are subject to change. All prices quoted are EXW and do not include shipping and applicable Taxes and Duties.