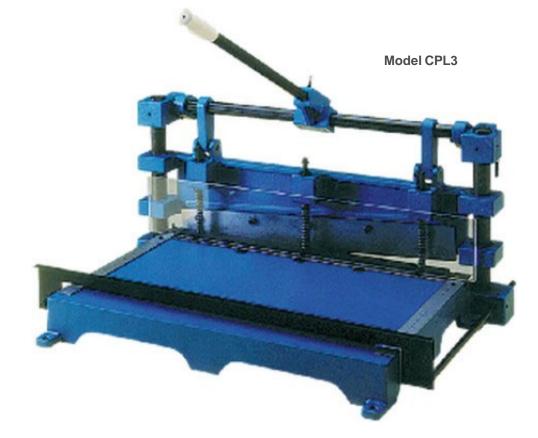

## **CPL Metal Plate Cutter**

The CPL Plate Cutter is a safe and accurate solution to metal plate cutting in letterpress and Pad Printing.

Professional plate cutting and trimming capacity of 18" as well as having have imperial and metric edge scales.

On lowering the operating handle, a spring loaded clamp is activated which holds the material securely during cutting, thus enabling cuts to be made with a minimum of effort.

Constructed with an epoxy powder coated cast aluminium frame fitted with hardened and ground steel blades for extremely long service life. High Quality construction and made in Europe, CPL Plate cutters easily cut materials up to 2mm.

Suitable for:

- Metal Backed Flexo Photopolymer Plates
- Metal Backed Letterpress Photopolymer Plates
- Metal Backed Pad Printing Plates (Clichés)
- Film Backed Photopolymer Plates

Pricing:

Model CPL3 (18"): \$3100.