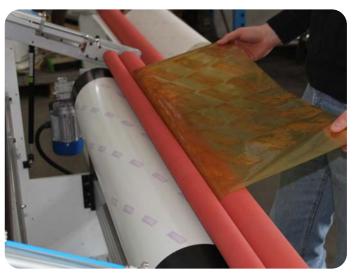

## **CAMIS DM** plate demounting system:

- automates the plate removal reducing waste of time and plates
- the main pressure roller avoids damages on the polymer or the liner base during the plate removal
- the clamp slave roller keep the plate in the right position avoiding creases or plate stretch
- ensures the reusability of the plates and in fact the economy of the flexo printing.