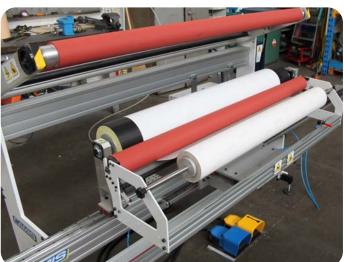

## **CAMIS DM** plate demounting system:

- automates the plate removal reducing waste of time and plates
- the main pressure roller avoids damages on the polymer or the liner base during the plate removal
- the clamp slave roller keep the plate in the right position avoiding creases or plate stretch
- ensures the reusability of the plates and in fact the economy of the flexo printing.

In order to optimize the work flow of the prepress stage, CAMIS DM can be fitted with our TAPER SLIDE tape applicator, to obtain the following advantages:

- maximizing performances of the mounting stage
- increasing print quality by avoiding all the defects linked to poor tape application
- reducing press downtimes linked to tape application
- saving time, waste and costs
- SLEEVE ALWAYS READY