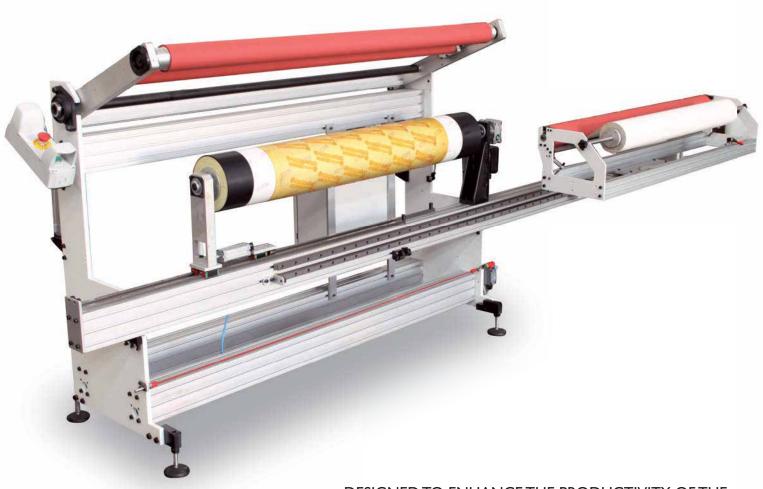

## CAMIS DM FLEXO PLATE DEMOUNTER

## PLATE DEMOUNTING AND TAPE APPLICATION

DESIGNED TO ENHANCE THE PRODUCTIVITY OF THE FLEXO PRE-PRESS DEPARTMENT WITH THE SAME SIMPLICITY AND REPEATABILITY OF OUR PLATE MOUNTING SYSTEMS

## **CAMIS DM** plate demounting system:

- automates the plate removal reducing waste of time and plates
- the main pressure roller avoids damages on the polymer or the liner base during the plate removal
- the clamp slave roller keep the plate in the right position avoiding creases or plate stretch
- ensures the reusability of the plates and in fact the economy of the flexo printing.

| Machine type:    | DM 1500                                                                                                                                                                                                                                                                                                                       | DMTS 1500                                               | DM 1000               | DMTS 1000                                               |
|------------------|-------------------------------------------------------------------------------------------------------------------------------------------------------------------------------------------------------------------------------------------------------------------------------------------------------------------------------|---------------------------------------------------------|-----------------------|---------------------------------------------------------|
| Sleeve<br>width  | ☐ Up to I520 mm (60")                                                                                                                                                                                                                                                                                                         |                                                         | ☐ Up to 1020 mm (40") |                                                         |
| Printing repeats | □ 280 ÷ 1050 mm (11" ÷ 49")                                                                                                                                                                                                                                                                                                   |                                                         |                       |                                                         |
| Features         | <ul> <li>□ Foot operated and adjustable support to fit different sleeves lengths</li> <li>□ Interchangeable flanges to fit different sleeves bore diameters</li> <li>□ Pneumatic driven main pressure roller</li> <li>□ Pneumatic driven and foot operated clamp slave roller</li> <li>□ Motorized sleeve rotation</li> </ul> |                                                         |                       |                                                         |
| Other features   |                                                                                                                                                                                                                                                                                                                               | ☐ Taper Slide tape<br>applicator up to<br>1420 mm (56") |                       | ☐ Taper Slide tape<br>applicator up to<br>1020 mm (40") |