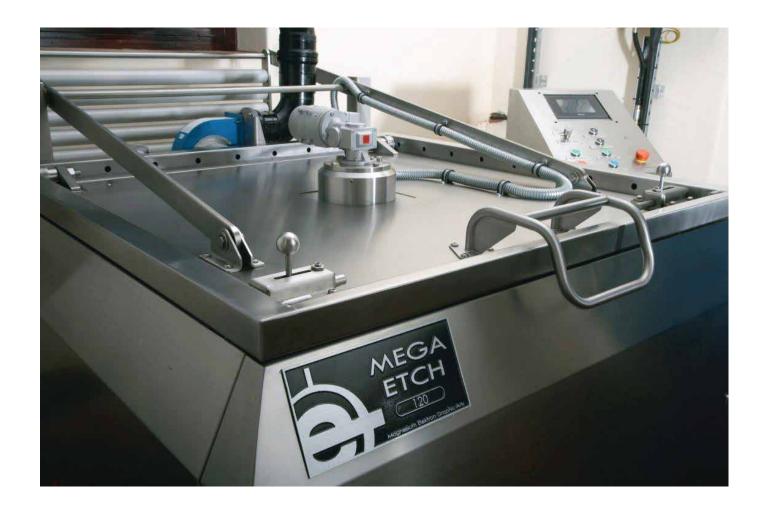

## MEGA ETCH 120™

## MAGNESIUM / ZINC ETCHING MACHINE

The MEGA ETCH 120™ has been specifically engineered to ensure the continuous stability and performance of a traditional etching machine. It features many modern innovations, including start-up timers, touch screen control panel for initial set up parameters of the unit, as well as other state-of-the-art functionalities to meet high expectations of today's etcher. The bath, outer casing and framework are all constructed of stainless steel and are simple to maintain. Spare mechanical parts and motors are available if required. All electrical components are certified to meet the worldwide electrical power specifications.

With a 120 litre bath capacity and a maximum plate size of  $500 \times 650 \text{mm}$  ( $19.7'' \times 25.6''$ ), the MEGA ETCH  $120^{\text{TM}}$  provides the magnesium engraver flexibility and improved productivity. The machine also offers an instant access and complete control over the cooling, heating and paddle speed via the stand alone, user-friendly control panel.

## **SPECIFICATIONS**

The MEGA ETCH 120™ is supplied with full CE Certification, six month guarantee and complete back up service to provide ongoing aftersales care.

**Bath Capacity:** 120 litres

**Maximum Plate Size:** 500 x 650mm (19.7" x 25.6")