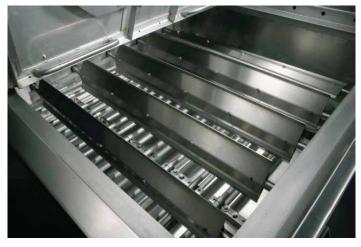

## MAGNESIUM / ZINC ETCHING MACHINE

The MEGA ETCH 120™ has been specifically engineered to ensure the continuous stability and performance of a traditional etching machine. It features many modern innovations, including start-up timers, touch screen control panel for initial set up parameters of the unit, as well as other state-of-the-art functionalities to meet high expectations of today's etcher. The bath, outer casing and framework are all constructed of stainless steel and are simple to maintain. Spare mechanical parts and motors are available if required. All electrical components are certified to meet the worldwide electrical power specifications.

With a 120 litre bath capacity and a maximum plate size of  $500 \times 650 \text{mm}$  ( $19.7'' \times 25.6''$ ), the MEGA ETCH  $120^{\text{TM}}$  provides the magnesium engraver flexibility and improved productivity. The machine also offers an instant access and complete control over the cooling, heating and paddle speed via the stand alone, user-friendly control panel.