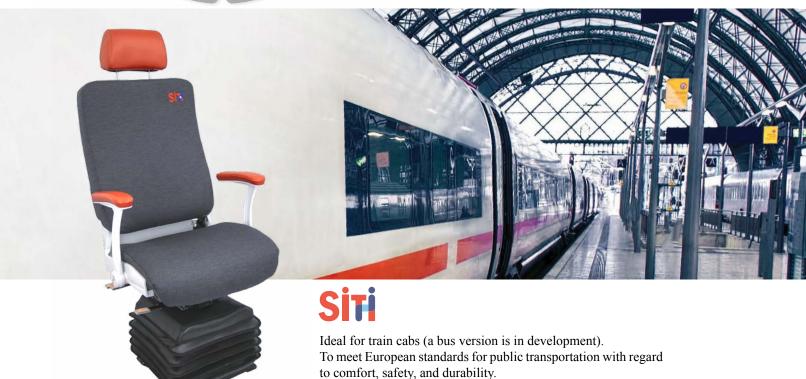

## COMFORTABLE / ROBUST / ADAPTABLE

5000 SERIES

Specially designed for urban bus drivers.

**4000 SERIES** 

Robust modular seats, ideal for train and metro cabs.

**3000 SERIES** 

Seats for train cabs with limited space, or where visibility is limited.