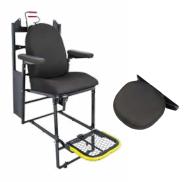

## RETRACTABLE and FOLDABLE SEATS

Designed to maximize space in the cabin, and to be used as a third seat in trains.

2016-09-22 / A2 # IC22-1013