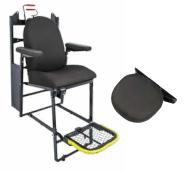

4000 SERIES Robust modular seats, ideal for train and metro cabs.

**3000 SERIES** Seats for train cabs with limited space, or where visibility is limited.

RETRACTABLE and FOLDABLE SEATS

Designed to maximize space in the cabin, and to be used as a third seat in trains.