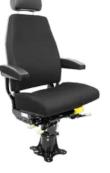

4000 SERIES Robust modular seats, ideal for train and metro cabs.

**3000 SERIES** Seats for train cabs with limited space, or where visibility is limited.

RETRACTABLE and FOLDABLE SEATS

Designed to maximize space in the cabin, and to be used as a third seat in trains.