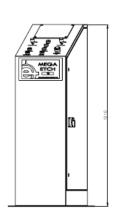

## Dimensions (H x W x D)

| Bath (tub)            | Bath (overall)        | Controller            |
|-----------------------|-----------------------|-----------------------|
| 1020 x 1320 x 1400 cm | 1260 x 1320 x 1850 cm | 1210 x 450 x 560 cm   |
| (3'4" x 4'4" x 4'7")  | (4′2″ x 4′4″ x 6′1″)  | (4′0″ x 1′6″ x 1′10″) |