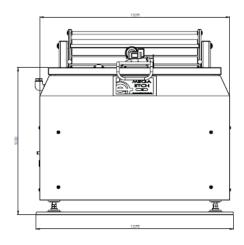

## Dimensions (H x W x D)

| Bath (tub)            | Bath (overall)        | Controller            |
|-----------------------|-----------------------|-----------------------|
| 1020 x 1320 x 1400 cm | 1260 x 1320 x 1850 cm | 1210 x 450 x 560 cm   |
| (3'4" x 4'4" x 4'7")  | (4′2″ x 4′4″ x 6′1″)  | (4′0″ x 1′6″ x 1′10″) |