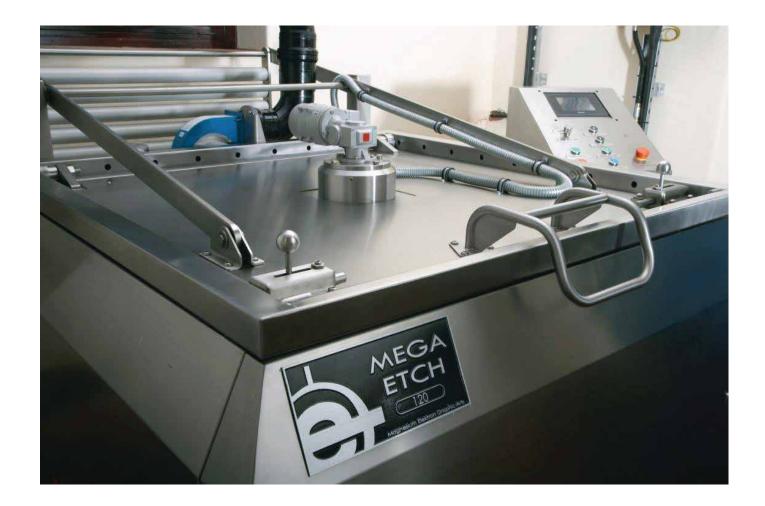

## MAGNESIUM / ZINC ETCHING MATCHINE

The MEGA ETCH 120™ has been specifically engineered to ensure the continuous stability and performance of a traditional etching machine. It features many modern innovations, including start-up timers, touch screen control panel for initial set up parameters of the unit, as well as other state-of-the-art functionalities to meet high expectations of today's etcher. The bath, outer casing and framework are all constructed of stainless steel and are simple to maintain. Spare mechanical parts and motors are available if required. All electrical components are certified to meet the worldwide electrical power specifications.

With a 120 litre bath capacity and a maximum plate size of  $500 \times 650 \text{mm}$  ( $19.7'' \times 25.6''$ ), the MEGA ETCH  $120^{\text{TM}}$  provides the magnesium engraver flexibility and improved productivity. The machine also offers an instant access and complete control over the cooling, heating and paddle speed via the stand alone, user-friendly control panel.