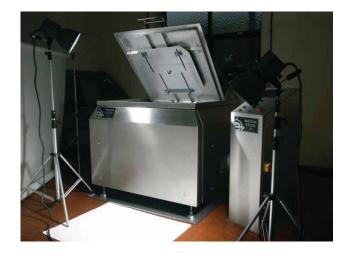

## MAGNESIUM / ZINC ETCHING MATCHINE

The MEGA ETCH 120™ has been specifically engineered to ensure the continuous stability and performance of a traditional etching machine. It features many modern innovations, including start-up timers, touch screen control panel for initial set up parameters of the unit, as well as other state-of-the-art functionalities to meet high expectations of today's etcher. The bath, outer casing and framework are all constructed of stainless steel and are simple to maintain. Spare mechanical parts and motors are available if required. All electrical components are certified to meet the worldwide electrical power specifications.

With a 120 litre bath capacity and a maximum plate size of  $500 \times 650 \text{mm}$  ( $19.7'' \times 25.6''$ ), the MEGA ETCH  $120^{\text{TM}}$  provides the magnesium engraver flexibility and improved productivity. The machine also offers an instant access and complete control over the cooling, heating and paddle speed via the stand alone, user-friendly control panel.