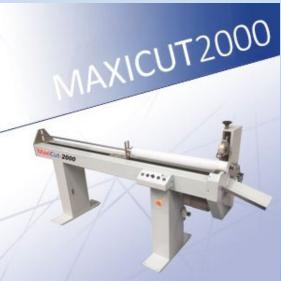

## **Core Cutting Equipment**

|                                           |                                                                            | [                                                                       |                                                              | Most Popular                  |
|-------------------------------------------|----------------------------------------------------------------------------|-------------------------------------------------------------------------|--------------------------------------------------------------|-------------------------------|
| © ADE IN                                  | VisiCut 2000<br>Automatic                                                  | CCM 2000<br>Manual                                                      | MaxiCut 2000<br>AutoMotion                                   | EasyCut<br>Semi-Automatic     |
| Operator Input                            | Low                                                                        | High                                                                    | High                                                         | Medium                        |
| Touch Screen                              |                                                                            | -                                                                       | -                                                            | √                             |
| Variable Languages                        | <b>✓</b>                                                                   | _                                                                       | -                                                            | <b>✓</b>                      |
| PLC Controlled                            | <b>V</b>                                                                   | _                                                                       | _                                                            | <b>√</b>                      |
| Variable Core Lengt                       | hs 🗸                                                                       | <b>✓</b>                                                                | <b>✓</b>                                                     | <b>✓</b>                      |
| Programmed Length                         |                                                                            | 0                                                                       | 0                                                            | 15                            |
| Cut                                       | Crush Knife                                                                | Crush Knife                                                             | Crush Knife                                                  | Duo-Cut                       |
| CE Certified                              | <b>✓</b>                                                                   | <b>✓</b>                                                                | <b>✓</b>                                                     | <b>✓</b>                      |
| Speed                                     | Variable High Speed                                                        | Variable High Speed                                                     | Variable High Speed                                          | Variable High Speed           |
| Max Core Length *                         | 2000mm                                                                     | 2000mm                                                                  | 2000mm                                                       | 3100mm                        |
| Max Wall Thickness                        | * up to 15mm                                                               | up to 15mm                                                              | up to 15mm                                                   | up to 25mm                    |
| Anvil Nylon/Steel                         | Both                                                                       | Both                                                                    | Both                                                         | Both                          |
|                                           | 220-240V single phase<br>380V, 50Hz/60Hz,<br>triple phase<br>- if required | 100-240V, 50/60Hz,<br>single phase<br>200-415V,50/60Hz,<br>triple phase | 220V, 50/60Hz,<br>single phase<br>380-415V, 50Hz,<br>3 phase | 220V, 50/60Hz, singl<br>phase |
| Fault Finder                              | _                                                                          | _                                                                       | _                                                            | ✓                             |
| Material C                                | ardboard and Plastic                                                       | Cardboard and Plastic                                                   | Cardboard and Plastic                                        | Cardboard and Plasti          |
| Operator Time                             | Very Low                                                                   | Medium                                                                  | Medium                                                       | Very Low                      |
| Volume                                    | Very High                                                                  | Medium                                                                  | Medium                                                       | High                          |
| Burr Free Finish                          | <b>✓</b>                                                                   | _                                                                       | _                                                            | ✓                             |
| Servo Driven                              | _                                                                          | _                                                                       | -                                                            | -                             |
| Penetration Stop                          | <b>✓</b>                                                                   | _                                                                       | _                                                            | ✓                             |
| Run Time                                  | 24 hrs a day                                                               | 24 hrs a day                                                            | 24 hrs a day                                                 | 24 hrs a day                  |
| Dust Free                                 | ✓                                                                          | <b>✓</b>                                                                | <b>✓</b>                                                     | <b>✓</b>                      |
| Variable batch cuttir<br>on 1 loaded core | ng                                                                         | -                                                                       | -                                                            | ✓                             |