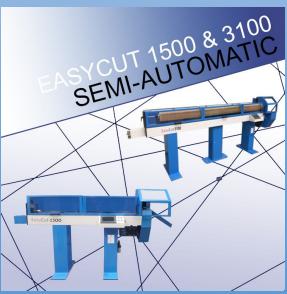

## **Core Cutting Equipment**

|                                           |                                                                            | [                                                                       |                                                              | Most Popular                  |
|-------------------------------------------|----------------------------------------------------------------------------|-------------------------------------------------------------------------|--------------------------------------------------------------|-------------------------------|
| © ADE IN                                  | VisiCut 2000<br>Automatic                                                  | CCM 2000<br>Manual                                                      | MaxiCut 2000<br>AutoMotion                                   | EasyCut<br>Semi-Automatic     |
| Operator Input                            | Low                                                                        | High                                                                    | High                                                         | Medium                        |
| Touch Screen                              |                                                                            | -                                                                       | -                                                            | √                             |
| Variable Languages                        | <b>✓</b>                                                                   | _                                                                       | -                                                            | <b>✓</b>                      |
| PLC Controlled                            | <b>V</b>                                                                   | _                                                                       | _                                                            | <b>√</b>                      |
| Variable Core Lengt                       | hs 🗸                                                                       | <b>✓</b>                                                                | <b>✓</b>                                                     | <b>✓</b>                      |
| Programmed Length                         |                                                                            | 0                                                                       | 0                                                            | 15                            |
| Cut                                       | Crush Knife                                                                | Crush Knife                                                             | Crush Knife                                                  | Duo-Cut                       |
| CE Certified                              | <b>✓</b>                                                                   | <b>✓</b>                                                                | <b>✓</b>                                                     | <b>✓</b>                      |
| Speed                                     | Variable High Speed                                                        | Variable High Speed                                                     | Variable High Speed                                          | Variable High Speed           |
| Max Core Length *                         | 2000mm                                                                     | 2000mm                                                                  | 2000mm                                                       | 3100mm                        |
| Max Wall Thickness                        | * up to 15mm                                                               | up to 15mm                                                              | up to 15mm                                                   | up to 25mm                    |
| Anvil Nylon/Steel                         | Both                                                                       | Both                                                                    | Both                                                         | Both                          |
|                                           | 220-240V single phase<br>380V, 50Hz/60Hz,<br>triple phase<br>- if required | 100-240V, 50/60Hz,<br>single phase<br>200-415V,50/60Hz,<br>triple phase | 220V, 50/60Hz,<br>single phase<br>380-415V, 50Hz,<br>3 phase | 220V, 50/60Hz, singl<br>phase |
| Fault Finder                              | _                                                                          | _                                                                       | _                                                            | ✓                             |
| Material C                                | ardboard and Plastic                                                       | Cardboard and Plastic                                                   | Cardboard and Plastic                                        | Cardboard and Plasti          |
| Operator Time                             | Very Low                                                                   | Medium                                                                  | Medium                                                       | Very Low                      |
| Volume                                    | Very High                                                                  | Medium                                                                  | Medium                                                       | High                          |
| Burr Free Finish                          | <b>✓</b>                                                                   | _                                                                       | _                                                            | ✓                             |
| Servo Driven                              | _                                                                          | _                                                                       | -                                                            | -                             |
| Penetration Stop                          | <b>✓</b>                                                                   | _                                                                       | _                                                            | ✓                             |
| Run Time                                  | 24 hrs a day                                                               | 24 hrs a day                                                            | 24 hrs a day                                                 | 24 hrs a day                  |
| Dust Free                                 | ✓                                                                          | <b>✓</b>                                                                | <b>✓</b>                                                     | <b>✓</b>                      |
| Variable batch cuttir<br>on 1 loaded core | ng                                                                         | -                                                                       | -                                                            | ✓                             |