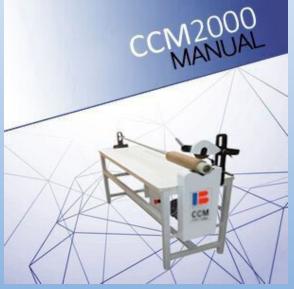

## **Core Cutting Equipment**

|                                           |                                                                            | [                                                                       |                                                              | Most Popular                  |
|-------------------------------------------|----------------------------------------------------------------------------|-------------------------------------------------------------------------|--------------------------------------------------------------|-------------------------------|
| © ADE IN                                  | VisiCut 2000<br>Automatic                                                  | CCM 2000<br>Manual                                                      | MaxiCut 2000<br>AutoMotion                                   | EasyCut<br>Semi-Automatic     |
| Operator Input                            | Low                                                                        | High                                                                    | High                                                         | Medium                        |
| Touch Screen                              |                                                                            | -                                                                       | -                                                            | √                             |
| Variable Languages                        | <b>✓</b>                                                                   | _                                                                       | -                                                            | <b>✓</b>                      |
| PLC Controlled                            | <b>V</b>                                                                   | _                                                                       | _                                                            | <b>√</b>                      |
| Variable Core Lengt                       | hs 🗸                                                                       | <b>✓</b>                                                                | <b>✓</b>                                                     | <b>✓</b>                      |
| Programmed Length                         |                                                                            | 0                                                                       | 0                                                            | 15                            |
| Cut                                       | Crush Knife                                                                | Crush Knife                                                             | Crush Knife                                                  | Duo-Cut                       |
| CE Certified                              | <b>✓</b>                                                                   | <b>✓</b>                                                                | <b>✓</b>                                                     | <b>✓</b>                      |
| Speed                                     | Variable High Speed                                                        | Variable High Speed                                                     | Variable High Speed                                          | Variable High Speed           |
| Max Core Length *                         | 2000mm                                                                     | 2000mm                                                                  | 2000mm                                                       | 3100mm                        |
| Max Wall Thickness                        | * up to 15mm                                                               | up to 15mm                                                              | up to 15mm                                                   | up to 25mm                    |
| Anvil Nylon/Steel                         | Both                                                                       | Both                                                                    | Both                                                         | Both                          |
|                                           | 220-240V single phase<br>380V, 50Hz/60Hz,<br>triple phase<br>- if required | 100-240V, 50/60Hz,<br>single phase<br>200-415V,50/60Hz,<br>triple phase | 220V, 50/60Hz,<br>single phase<br>380-415V, 50Hz,<br>3 phase | 220V, 50/60Hz, singl<br>phase |
| Fault Finder                              | _                                                                          | _                                                                       | _                                                            | ✓                             |
| Material C                                | ardboard and Plastic                                                       | Cardboard and Plastic                                                   | Cardboard and Plastic                                        | Cardboard and Plasti          |
| Operator Time                             | Very Low                                                                   | Medium                                                                  | Medium                                                       | Very Low                      |
| Volume                                    | Very High                                                                  | Medium                                                                  | Medium                                                       | High                          |
| Burr Free Finish                          | <b>✓</b>                                                                   | _                                                                       | _                                                            | ✓                             |
| Servo Driven                              | _                                                                          | _                                                                       | -                                                            | -                             |
| Penetration Stop                          | <b>✓</b>                                                                   | _                                                                       | _                                                            | ✓                             |
| Run Time                                  | 24 hrs a day                                                               | 24 hrs a day                                                            | 24 hrs a day                                                 | 24 hrs a day                  |
| Dust Free                                 | ✓                                                                          | <b>✓</b>                                                                | <b>✓</b>                                                     | <b>✓</b>                      |
| Variable batch cuttir<br>on 1 loaded core | ng                                                                         | -                                                                       | -                                                            | ✓                             |