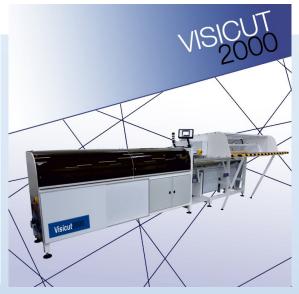

## **Core Cutting Equipment**

|                                           |                                                                            | [                                                                       |                                                              | Most Popular                  |
|-------------------------------------------|----------------------------------------------------------------------------|-------------------------------------------------------------------------|--------------------------------------------------------------|-------------------------------|
| © ADE IN                                  | VisiCut 2000<br>Automatic                                                  | CCM 2000<br>Manual                                                      | MaxiCut 2000<br>AutoMotion                                   | EasyCut<br>Semi-Automatic     |
| Operator Input                            | Low                                                                        | High                                                                    | High                                                         | Medium                        |
| Touch Screen                              |                                                                            | -                                                                       | -                                                            | √                             |
| Variable Languages                        | <b>✓</b>                                                                   | _                                                                       | -                                                            | <b>✓</b>                      |
| PLC Controlled                            | <b>V</b>                                                                   | _                                                                       | _                                                            | <b>√</b>                      |
| Variable Core Lengt                       | hs 🗸                                                                       | <b>✓</b>                                                                | <b>✓</b>                                                     | <b>✓</b>                      |
| Programmed Length                         |                                                                            | 0                                                                       | 0                                                            | 15                            |
| Cut                                       | Crush Knife                                                                | Crush Knife                                                             | Crush Knife                                                  | Duo-Cut                       |
| CE Certified                              | <b>✓</b>                                                                   | <b>✓</b>                                                                | <b>✓</b>                                                     | <b>✓</b>                      |
| Speed                                     | Variable High Speed                                                        | Variable High Speed                                                     | Variable High Speed                                          | Variable High Speed           |
| Max Core Length *                         | 2000mm                                                                     | 2000mm                                                                  | 2000mm                                                       | 3100mm                        |
| Max Wall Thickness                        | * up to 15mm                                                               | up to 15mm                                                              | up to 15mm                                                   | up to 25mm                    |
| Anvil Nylon/Steel                         | Both                                                                       | Both                                                                    | Both                                                         | Both                          |
|                                           | 220-240V single phase<br>380V, 50Hz/60Hz,<br>triple phase<br>- if required | 100-240V, 50/60Hz,<br>single phase<br>200-415V,50/60Hz,<br>triple phase | 220V, 50/60Hz,<br>single phase<br>380-415V, 50Hz,<br>3 phase | 220V, 50/60Hz, singl<br>phase |
| Fault Finder                              | _                                                                          | _                                                                       | _                                                            | ✓                             |
| Material C                                | ardboard and Plastic                                                       | Cardboard and Plastic                                                   | Cardboard and Plastic                                        | Cardboard and Plasti          |
| Operator Time                             | Very Low                                                                   | Medium                                                                  | Medium                                                       | Very Low                      |
| Volume                                    | Very High                                                                  | Medium                                                                  | Medium                                                       | High                          |
| Burr Free Finish                          | <b>✓</b>                                                                   | _                                                                       | _                                                            | ✓                             |
| Servo Driven                              | _                                                                          | _                                                                       | -                                                            | -                             |
| Penetration Stop                          | <b>✓</b>                                                                   | _                                                                       | _                                                            | ✓                             |
| Run Time                                  | 24 hrs a day                                                               | 24 hrs a day                                                            | 24 hrs a day                                                 | 24 hrs a day                  |
| Dust Free                                 | ✓                                                                          | <b>✓</b>                                                                | <b>✓</b>                                                     | <b>✓</b>                      |
| Variable batch cuttir<br>on 1 loaded core | ng                                                                         | -                                                                       | -                                                            | ✓                             |