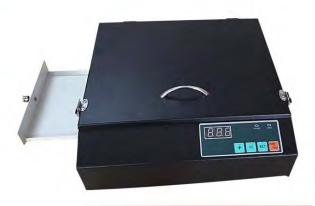

# Exposure & Imaging Equipment

Introducing the UV Ultra MKIII Exposure Unit, a quality benchtop sized exposure unit to produce Photopolymer plates faster and more accurately.

A maximum exposure area 260mm x 210mm includes (a) Post Exposure Tray, (b) Digital Timer (c) 8 x 6W Powerful Bright White UV Lamps.

Correct and consistent exposure levels are essential in plate production to give you correct repeatable exposure every time.