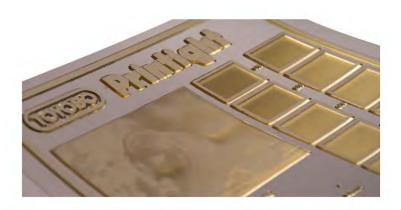

#### **Photopolymer Plates**

The Toyobo® brand is synonymous with high quality photopolymer plate technology.

The full range is now available in Australia with Avflex to suit any Letterpress, Pad Printing, Hot Moulding or Solar Etching application.

With a wide choice of thickness, reliefs & hardness levels with film or steel backing for printing, embossing, embellishing, moulding or just creating, there is now a product to suit your needs.