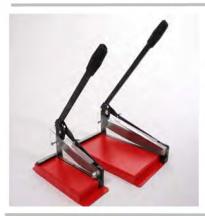

## Precision Plate Cutters

AVF Metal Plate Cutter: Powerful yet cost effective, shears to accurately cut aluminium or steel backed plate up to 1.5mm. Three sizes CPL-1 (8") CPL-2 (12") and CPL-3 (18") for fast and safe, accurate cutting.