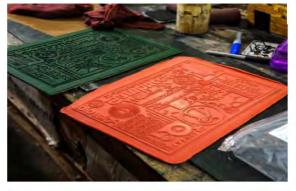

#### AV Matrix Board

AV Matrix Board is used in moulding, rubber stamp making and counter die production. Features an asbestos free stable polyester base and phenolic resin coating to provide sharp, clean, crisp images. Simple 5 step process:

- Step 1: Coat both materials with mould release spray and allow to dry.
- Step 2: Preheat press to 150°C.
- Step 3: Close the press to a 3mm gap and pause to allow matrix to soften.
- Step 4: Close the press and apply full pressure for 15 minutes.
- Step 5: Release allow to cool then remove the master by lightly tapping.