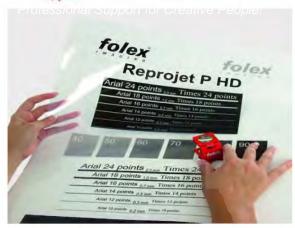

#### Reprojet Imaging Film

New Reprojet Film is a nano-porous coated, clear polyester film for production of positive & negatives for imaging Letterpress Printing plates, Screens, Pad & Flexo Printing plates using a desktop printer.

Simply design, then send the finished artwork to your printer to print a professional quality negative or positive for exposing plates as you would with conventional film. This innovative product will provide conventional film quality with no chemicals or processing and images dry super fast for high productivity. Deep densities and crisp clear images simply and easily on your Laptop, Tablet, PC or device.