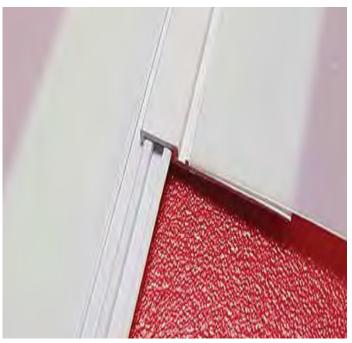

# Carrier/Cliché Edging Strips

Manufactured from rigid PVC and UPVC

- · Impact resistant
- · Suitable for staple, stitch or heat sealing

- Dimensionally accurate and designed specifically for corrugated press
- Large selection of lead and trial edge profiles

# Zip Extension Strips

The new Zip™ extension system allows different sized plate carriers/clichés to be transferred to different sized printing presses.

Designed to accommodate the thinnest printing plates, zip <sup>™</sup> extension system allows jobs to be easily transferred to different printing presses eliminating the need to purchase additional printing plates.

## **Link Sections**

Link sections allow for the removal of lead and trail edge strips and also the extension of a plate carrier/ cliché.