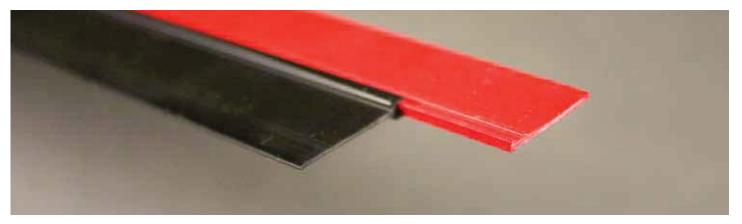

# Zip Extension Strips

The new Zip™ extension system allows different sized plate carriers/clichés to be transferred to different sized printing presses.

Designed to accommodate the thinnest printing plates, zip <sup>™</sup> extension system allows jobs to be easily transferred to different printing presses eliminating the need to purchase additional printing plates.