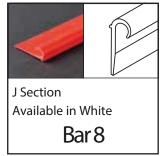

# Carrier/Cliché Edging Strips

Manufactured from rigid PVC and UPVC

- · Impact resistant
- · Suitable for staple, stitch or heat sealing

- Dimensionally accurate and designed specifically for corrugated press
- Large selection of lead and trial edge profiles

9x3mm Flat bar Profile Available in all Colours

Bar 1

26mm Clip Section

Available in all Colours

Bar 5

Available in White

Bar 9

Single lip/Mattews Section Available in all Colours