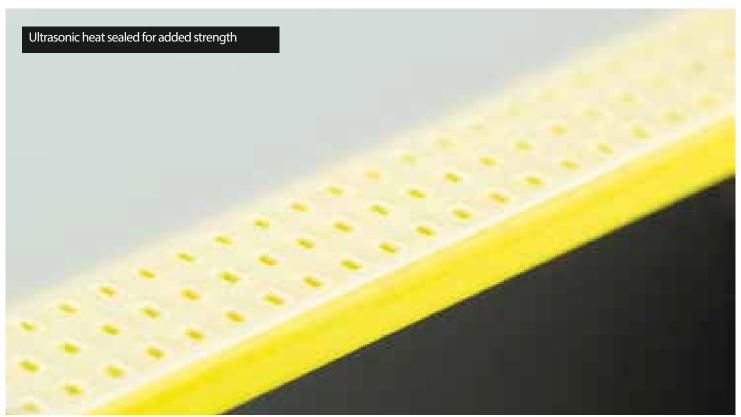

- · Large selection of lead and trail edge strips and systems
- Any thickness combination of PET & Cushion
- Add Eyelets, pre-punched centeringholes, metal plates or rivets
- · Strong ultrasonically bonded bars
- · Dimensionally accurate

- Large selection of lead and trail edge strips and systems
- · Any thickness of cushion foam to suit press undercut specifications and plate thickness
- Produced with strong PET heat laminated to cushion foam
- · Add eyelets, centre lines, pre-punched centering holes, metal plates or rivets to suit
- All bars ultrasonically bonded for high strength and dimensionally accurate