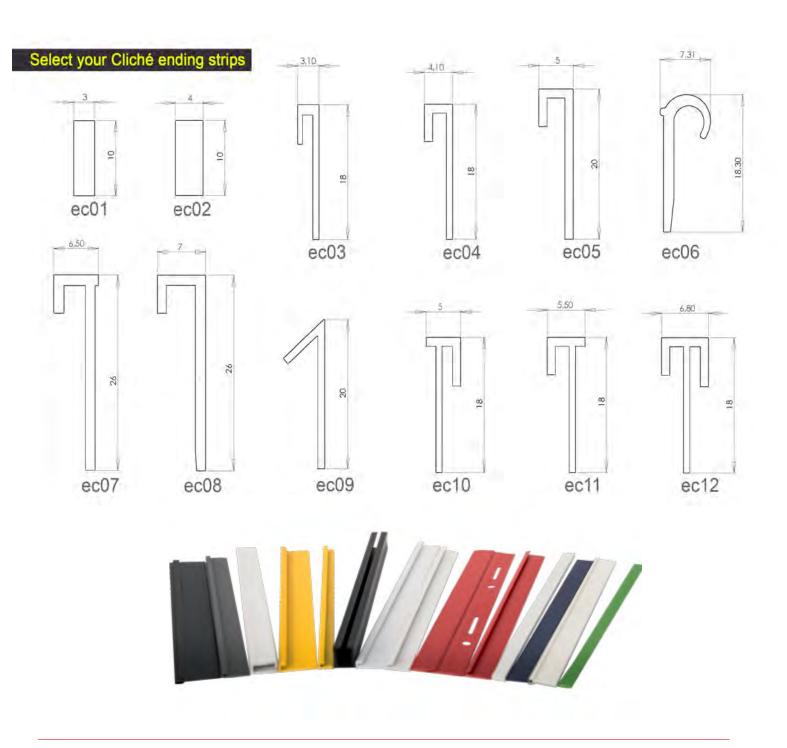

# Zip Extension Strips

The new Zip™ extension system allows different sized plate carriers/clichés to be transferred to different sized printing presses.

Designed to accommodate the thinnest printing plates, zip <sup>™</sup> extension system allows jobs to be easily transferred to different printing presses eliminating the need to purchase additional printing plates.

## **Link Sections**

Link sections allow for the removal of lead and trail edge strips and also the extension of a plate carrier/ cliché.