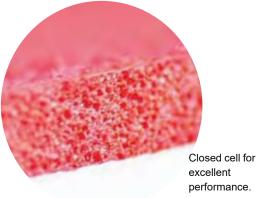

### Flexofoam Cushion

Flexofoam is our range of closed cell PE foam mounting material with adhesive backing specially engineered for corrugated post print applications.

Designed to add a compressible layer of cushion to the plate cylinder and to reduce the height of photopolymer printing plates.