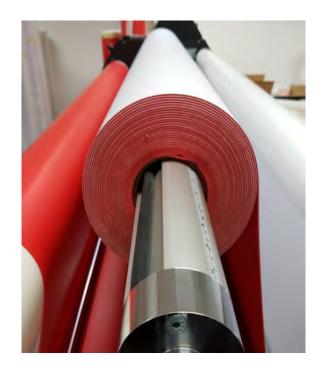

### Flexofoam Cushion

Flexofoam is our range of closed cell PE foam mounting material with adhesive backing specially engineered for corrugated post print applications.

Designed to add a compressible layer of cushion to the plate cylinder and to reduce the height of photopolymer printing plates.

• Available in 7 thicknesses ranging from 0.8mm to 4mm