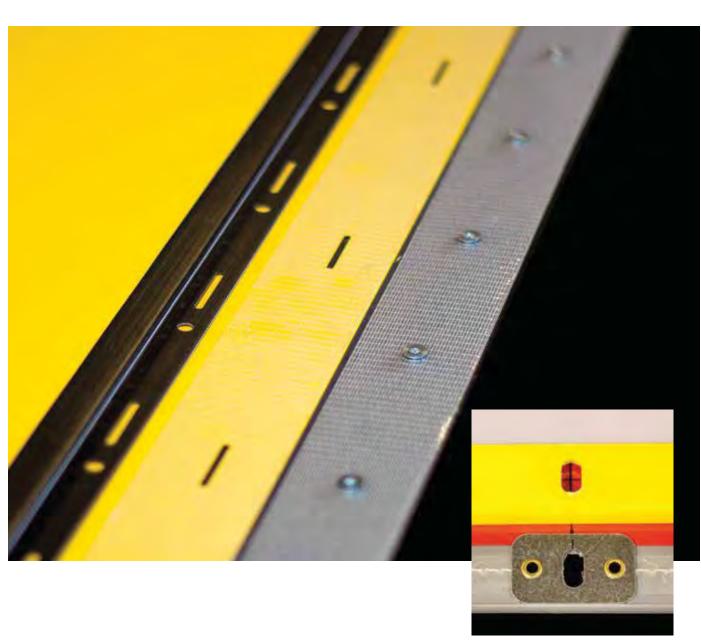

# Carrier/Cliché Edging Strips

Manufactured from rigid PVC and UPVC

- · Impact resistant
- · Suitable for staple, stitch or heat sealing

- Dimensionally accurate and designed specifically for corrugated press
- Large selection of lead and trial edge profiles

# Lead/Trail Edge Additions

LeadEdge stock a wide variety of lead edge and trail edge additions such as:

- Eyelets (all sizes)
- Rivets
- Slotting machines
- Pre-punched registration centring holes
- Registration hole Plates and eyelet fixings
- Link Section tension straps
- Trail Edge Section