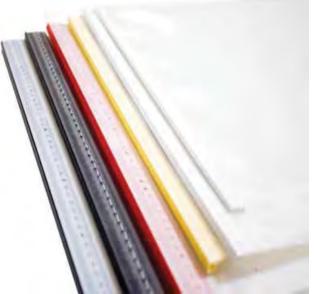

- · Large selection of lead and trail edge strips and systems
- Any thickness combination of PET & Cushion
- Add Eyelets, pre-punched centeringholes, metal plates or rivets
- · Strong ultrasonically bonded bars
- · Dimensionally accurate

# Carrier/Cliché Edging Strips

Manufactured from rigid PVC and UPVC

- · Impact resistant
- · Suitable for staple, stitch or heat sealing

- Dimensionally accurate and designed specifically for corrugated press
- Large selection of lead and trial edge profiles