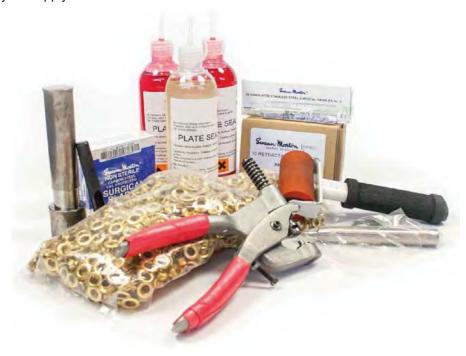

## Consumables

Avflex can support all needs relating to corrugated pre-press consumables including:

- \* Rivets, eyelets and rivet and eyelet tooling
- \* Tension straps
- \* Plate rollers
- \* Stitching machines on request
- \* Quick drying plate/cliché edge sealer (Red or Blue).
- \* High Bond Plate Mounting Tape