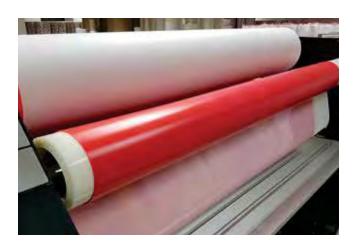

# Pre-welded Plate Carriers/ Clichés

Pre-welded plate carriers/clichés for the corrugated printing industry.

Massive time savings and increased productivity. We can supply a plate carrier/cliché to any press specification.

# Pre-welded and Foam Backed Plate Carriers

The total solution. A fully pre-made carrier ready to mount a plate to. Massive cost savings with increased productivity. Manufactured accurately cut to size, pre-welded with your choice of lead and trail bars, with the correct thickness foam backing professionally laminated to the carrier. Carriers/cliché to any specification required.