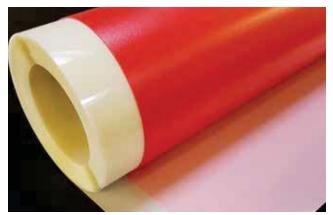

# Pre-welded Plate Carriers/ Clichés

Pre-welded plate carriers/clichés for the corrugated printing industry.

Massive time savings and increased productivity. We can supply a plate carrier/cliché to any press specification.

# Pre-welded and Foam Backed Plate Carriers

The total solution. A fully pre-made carrier ready to mount a plate to. Massive cost savings with increased productivity. Manufactured accurately cut to size, pre-welded with your choice of lead and trail bars, with the correct thickness foam backing professionally laminated to the carrier. Carriers/cliché to any specification required.