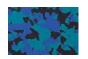

# Splash Microcell EVAs 190 - Shore A30-35

|       | Blue/Green/<br>Black | Pink/Purple/<br>White | Black/Purple | Green/White/<br>Purple | Multi    |
|-------|----------------------|-----------------------|--------------|------------------------|----------|
| 1.5mm |                      |                       |              |                        | <b>✓</b> |
| 2.0mm | <b>✓</b>             |                       | <b>✓</b>     |                        |          |
| 3.0mm | ✓                    | <b>✓</b>              |              | <b>✓</b>               |          |