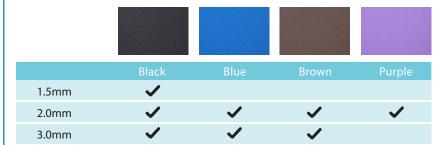

ce for orthotics. Our Microcell EVA Top Cover range includes plain and multicolour products. Firmer grades of EVA Top Covers are also available in popular colours.

# Splash Microcell EVAs 190 - Shore A30-35











|       | Blue/Green/<br>Black | Pink/Purple/<br>White | Black/Purple | Green/White/<br>Purple | Multi    |
|-------|----------------------|-----------------------|--------------|------------------------|----------|
| 1.5mm |                      |                       |              |                        | <b>✓</b> |
| 2.0mm | <b>✓</b>             |                       | <b>✓</b>     |                        |          |
| 3.0mm | ✓                    | <b>✓</b>              |              | <b>✓</b>               |          |

#### Microcell EVAs 190 – Shore A30-35



#### Microcell EVA 90 - Shore A20-25





# **Puzo Premium EVA Top Covers**

This sophisticated range of high quality EVAs has been specifically developed for the orthopaedic market. Each grade has a unique set of properties to meet individual production requirements, practitioner prescriptions, lab designs and patient needs. Our Puzo Premium Top Covers have a silky smooth surface & excellent tear strength and provide outstanding cushioning. Due to their purity, our Premium Top Covers do not exhibit the typical EVA odour so often experienced with standard EVA foams.

#### Wave Marilon® Premium EVAs Shore A35



### Marmer (Splash) Marilon® Premium EVAs Shore A35



#### Marilon® Premium EVAs Shore A35



#### Diab Marilon® Premium EVAs Shore A35



#### Realux® Premium EVAs Shore A90