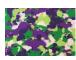

# Splash Microcell EVAs 190 - Shore A30-35

|       | Blue/Green/<br>Black | Pink/Purple/<br>White | Black/Purple | Green/White/<br>Purple | Multi    |
|-------|----------------------|-----------------------|--------------|------------------------|----------|
| 1.5mm |                      |                       |              |                        | <b>✓</b> |
| 2.0mm | <b>✓</b>             |                       | <b>✓</b>     |                        |          |
| 3.0mm | ✓                    | <b>✓</b>              |              | <b>✓</b>               |          |