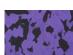

# Splash Microcell EVAs 190 - Shore A30-35

|       | Blue/Green/<br>Black | Pink/Purple/<br>White | Black/Purple | Green/White/<br>Purple | Multi    |
|-------|----------------------|-----------------------|--------------|------------------------|----------|
| 1.5mm |                      |                       |              |                        | <b>✓</b> |
| 2.0mm | <b>✓</b>             |                       | <b>✓</b>     |                        |          |
| 3.0mm | ✓                    | <b>✓</b>              |              | <b>✓</b>               |          |