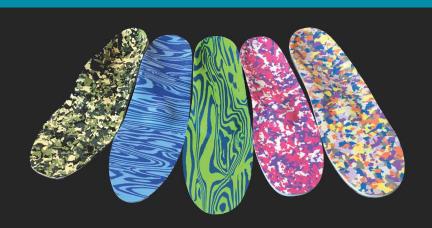

# Splash Microcell EVAs 190 - Shore A30-35

|       | Blue/Green/<br>Black | Pink/Purple/<br>White | Black/Purple | Green/White/<br>Purple | Multi    |
|-------|----------------------|-----------------------|--------------|------------------------|----------|
| 1.5mm |                      |                       |              |                        | <b>✓</b> |
| 2.0mm | <b>✓</b>             |                       | <b>✓</b>     |                        |          |
| 3.0mm | ✓                    | <b>✓</b>              |              | <b>✓</b>               |          |