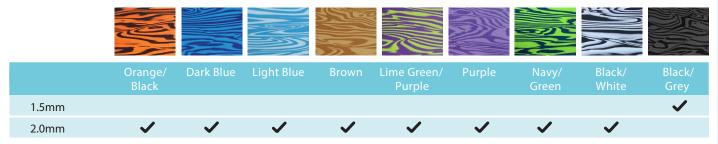

# Splash Microcell EVAs 190 - Shore A30-35

|       | Blue/Green/<br>Black | Pink/Purple/<br>White | Black/Purple | Green/White/<br>Purple | Multi    |
|-------|----------------------|-----------------------|--------------|------------------------|----------|
| 1.5mm |                      |                       |              |                        | <b>✓</b> |
| 2.0mm | <b>✓</b>             |                       | <b>✓</b>     |                        |          |
| 3.0mm | ✓                    | <b>✓</b>              |              | <b>✓</b>               |          |