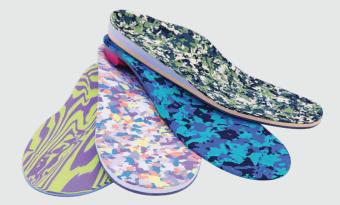

# **Microcell EVA Top Covers**

We offer an extensive range of standard EVA foams, which provide reliable top cover performance for orthotics. Our Microcell EVA Top Cover range includes plain and multicolour products. Firmer grades of EVA Top Covers are also available in popular colours.

## Splash Microcell EVAs 190 – Shore A30-35

### Microcell EVAs 190 – Shore A30-35