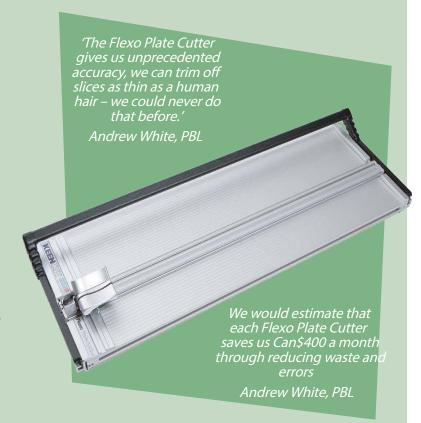

## Flexo Plate Cutter

Extremely accurate cutter designed for flexographic plate preparation

## Consistent, accurate, cutter for flexographic printing plates

- Smooth, seamless splices every time
- Bevel and 5° angled magnetic blade cartridge system
- Quick ROI through reduced waste and cutting time
- Extreme accuracy
- Cutting mat included
- Robust construction
- Safety by design
- Manufactured with premium quality materials
- Guaranteed for 5 years

Keencut products have a reputation throughout the world as the most accurate and durable cutting machines on the market. They are manufactured from the finest materials and with the latest technology to ensure the highest quality and reliability.