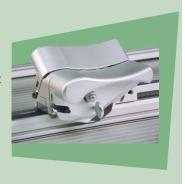

## Unique roller lift and hold system

Operates in one smooth silent movement to raise or lower the cutter bar easily to free both hands for material handling and less user effort.