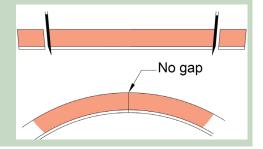

### Bevel and 5° angled cutting

- Cuts for seamless bevel and vertical splicing
- Spring loaded blade holders
- · Simple blade depth adjustment

Angled cuts allows the plate to wrap around the roller leaving virtually zero gap