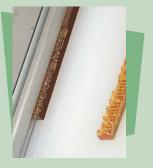

#### Robust construction

Hard wearing bearings and cutter head

- Ball bearing rollers operate on twin stainless steel tracks
- Zero side play on the cutting head
- Single piece aluminium base plate

#### Extreme accuracy

- Sightline strip for ultra precise alignment
- Cuts can be made to within the width of a single hair
- Underneath of slideway is coated with silicone to prevent movement