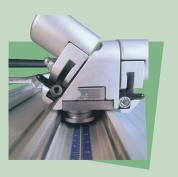

### Bevel and 5° angled cutting

- Cuts for seamless bevel and vertical splicing
- Spring loaded blade holders
- · Simple blade depth adjustment

Angled cuts allows the plate to wrap around the roller leaving virtually zero gap

#### Extreme accuracy

- Sightline strip for ultra precise alignment
- Cuts can be made to within the width of a single hair
- Underneath of slideway is coated with silicone to prevent movement