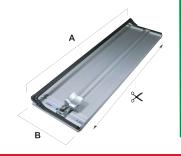

#### **DIMENSIONS**

|                              | FPC18          | FPC32           | FPC50           | FPC64           | FPC86           |
|------------------------------|----------------|-----------------|-----------------|-----------------|-----------------|
| Cut Length                   | 18" (46cm)     | 32" (81cm)      | 50" (127cm)     | 64" (163cm)     | 84" (214cm)     |
| Overall Length               | 27.5" (70cm)   | 41" (105cm)     | 59.25" (151cm)  | 73.5" (187cm)   | 94.25" (240cm)  |
| Packed Dimensions (L , W, H) | 75 x 42 x 17cm | 110 x 42 x 17cm | 156 x 42 x 17cm | 200 x 45 x 17cm | 251 x 45 x 17cm |
| Packed weight                | 10.46 kg       | 13.80 kg        | 18.00 kg        | 36.90 kg        | 46.50 kg        |