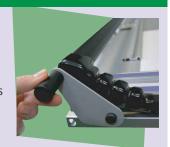

# Ergonomic cutting head Sculpted head

- Easy to use over long periods
- Suitable for operation by right and left handed users
- Smooth and precise sliding action with no friction under load

### Bevel and 5° angled cutting

- Cuts for seamless bevel and vertical splicing
- Spring loaded blade holders
- · Simple blade depth adjustment

Angled cuts allows the plate to wrap around the roller leaving virtually zero gap

#### Extreme accuracy

- Sightline strip for ultra precise alignment
- Cuts can be made to within the width of a single hair
- Underneath of slideway is coated with silicone to prevent movement

#### Safety by design

- Easy to change, colour coded magnetic blader holders
- Safety lock on vertical blade to lock in position