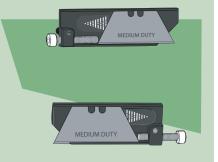

## Unique roller lift and hold system

Operates in one smooth silent movement to raise or lower the cutter bar easily to free both hands for material handling and less user effort.