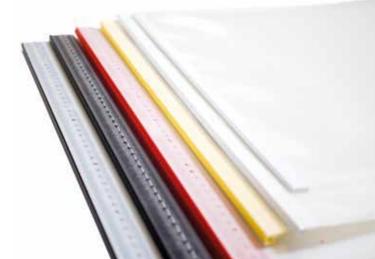

## Pre-welded Plate Carriers/Clichés

Pre-welded plate carriers/clichés for the corrugated printing industry.

We can supply a plate carrier/cliché to any specification required.

- Large selection of lead and trail edge strips and systems
- Any thickness of PET or Rigid PVC
- Carriers can be laminated to Flexofoam prior
- Eyelets, centre lines, pre-punched centring holes, metal plates and rivets can all be added
- · Carriers are ultrasonically heat sealed
- Dimensionally accurate

Ultrasonic heat sealed for added strength

1300 859 960
salesav@grogangroup.com
Avflex Australia, 108-110 Carnarvon St, Silverwater NSW 2128