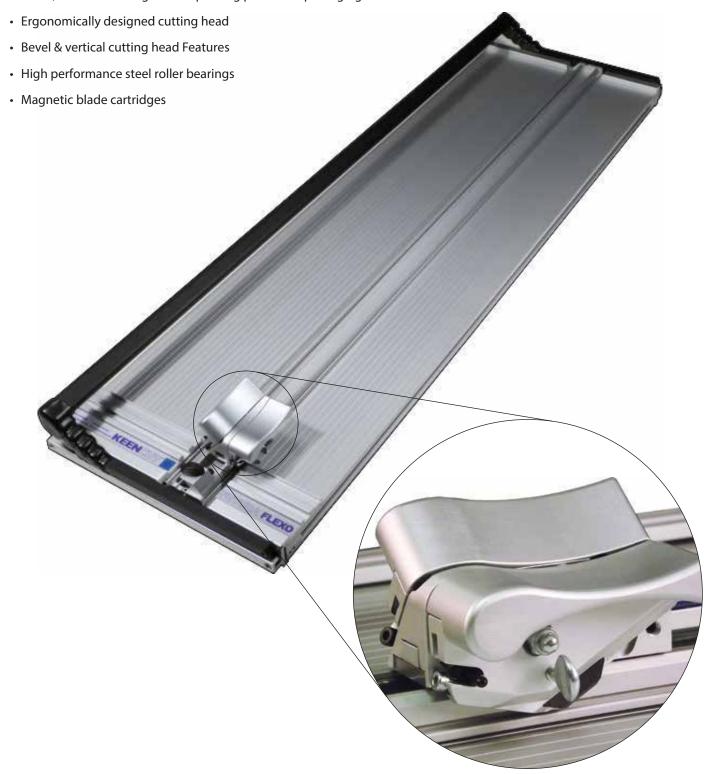

### Futura Flexo Plate Cutters

For safe, accurate cutting of flexo printing plates and packaging materials.