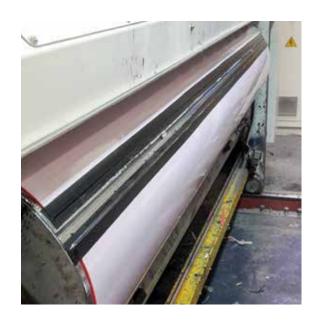

### Magnetic Flexofoam Blankets

Flexofoam Blankets for corrugated presses offer all the benefits of Flexofoam but attached directly to the print cylinder. Either using the revolutionary magnetic system, adhesive or piggy back system they allow for the use of thinner printing plates and achieve the same excellent print results as Flexofoam. They are available with or without clear polyester top coat.