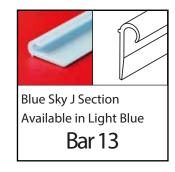

tems
- Any thickness of PET or Rigid PVC
- · Carriers can be laminated to Flexofoam prior
- Eyelets, centre lines, pre-punched centring holes, metal plates and rivets can all be added
- · Carriers are ultrasonically heat sealed
- Dimensionally accurate





### Carrier/Cliché Edging Strips

- · Manufactured from rigid PVC and UPVC
- Impact resistant
- · Suitable for staple, stitch or heat sealing

- · Dimensionally accurate and designed specifically for corrugated press
- · Large selection of lead and trial edge profiles



9x3mm Flat bar Profile Available in all Colours

Bar 1



26mm Clip Section Available in all Colours

Bar 5



Available in White

Bar 9







Bar 6



Available in Black

**Bar 10** 





Available in Black

Bar 7



Available in Black

**Bar 11** 

### Reinforced











## Lead/Trail Edge additions



### **Link sections**

Link sections allow for the removal of lead and trail edge strips and also the extension of a plate carrier/cliché.



### Consumables

All corrugated pre-press consumables including:

- Scalpel blades and handles
- Eyelets and eyelet tooling
- Tension straps
- · Stitching needles and thread
- Stitching machines on request
- Quick drying plate/cliché sealer. Available in red, clear, blue
- Identification and supply of any product, please do not hesitate to ask for support we will find a solution to your supply needs



### Futura Flexo Plate Cutters

For safe, accurate cutting of flexo printing plates and packaging materials.



# Corrugated end user supplies

Our product range also includes products ideally suited to end user