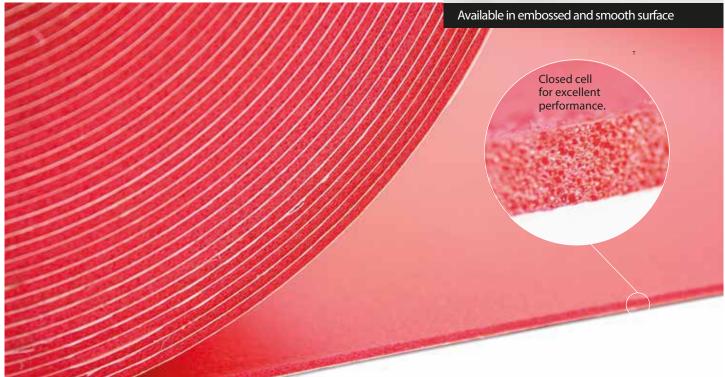

### Flexofoam

Flexofoam is our range of closed cell foam mounting material specifically engineered for corrugated post print. Designed to reduce the height of photopolymer printing plates, the flexible mounting material allows printers to achieve:

- · Consistent ink coverage
- · Reduced dot gain
- · Less fluting on corrugated substrates
- Excellent imaging on complex print jobs

Flexofoam has excellent memory and re-bound characteristics enabling you to print with reduced pressure settings prolonging the life of the printing plate. High quality PE foam, Flexofoam is water and solvent resistant and dimensionally accurate across the web eliminating high and low spots. With high press speeds and long demanding print runs; Flexofoam is engineered to stand up to the ever increasing demands on today's printers.

- Available in 7 thicknesses ranging from 0.8mm to 4mm
- Fixed adhesive eliminating stretch
- Flexofoam can be supported by PET up to 1650mm in width and any configuration