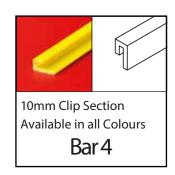

9x3mm Flat bar Profile Available in all Colours

Bar 1

26mm Clip Section Available in all Colours

Bar 5

Available in White

Bar 9

Bar 6

Available in Black