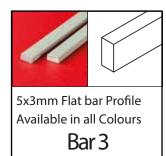

### Carrier/Cliché Edging Strips

- · Manufactured from rigid PVC and UPVC
- Impact resistant
- · Suitable for staple, stitch or heat sealing

- · Dimensionally accurate and designed specifically for corrugated press
- · Large selection of lead and trial edge profiles

9x3mm Flat bar Profile Available in all Colours

Bar 1

26mm Clip Section Available in all Colours

Bar 5

Available in White

Bar 9

Bar 6

Available in Black