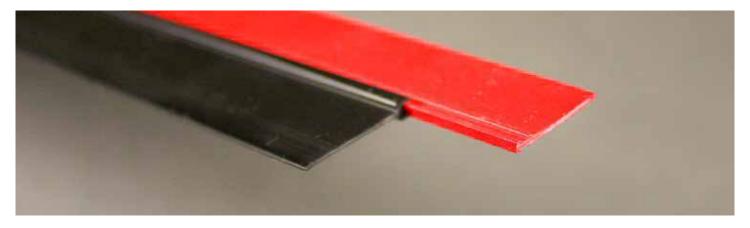

### Carrier/Cliché Edging Strips

- · Manufactured from rigid PVC and UPVC
- Impact resistant
- · Suitable for staple, stitch or heat sealing

- · Dimensionally accurate and designed specifically for corrugated press
- · Large selection of lead and trial edge profiles