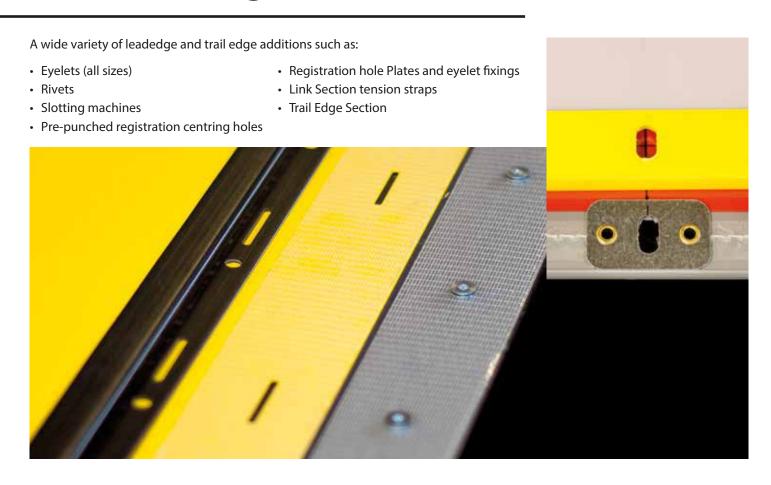

## Lead/Trail Edge additions

### **Link sections**

Link sections allow for the removal of lead and trail edge strips and also the extension of a plate carrier/cliché.