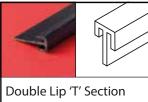

### Carrier/Cliché Edging Strips

- · Manufactured from rigid PVC and UPVC
- Impact resistant
- · Suitable for staple, stitch or heat sealing

- · Dimensionally accurate and designed specifically for corrugated press
- · Large selection of lead and trial edge profiles

9x3mm Flat bar Profile Available in all Colours

Bar 1

26mm Clip Section Available in all Colours

Bar 5

Available in White

Bar 9

Bar 6

Available in Black