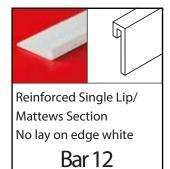

ystems
- Any thickness of PET or Rigid PVC
- · Carriers can be laminated to Flexofoam prior
- Eyelets, centre lines, pre-punched centring holes, metal plates and rivets can all be added
- · Carriers are ultrasonically heat sealed
- Dimensionally accurate





### Carrier/Cliché Edging Strips

- · Manufactured from rigid PVC and UPVC
- Impact resistant
- · Suitable for staple, stitch or heat sealing

- · Dimensionally accurate and designed specifically for corrugated press
- · Large selection of lead and trial edge profiles



9x3mm Flat bar Profile Available in all Colours

Bar 1



26mm Clip Section Available in all Colours

Bar 5



Available in White

Bar 9







Bar 6



Available in Black

**Bar 10** 





Available in Black

Bar 7



Available in Black

**Bar 11** 

### Reinforced











## Lead/Trail Edge additions



### **Link sections**

Link sections allow for the removal of lead and trail edge strips and also the extension of a plate carrier/cliché.



### Consumables

All corrugated pre-press consumables including:

- Scalpel blades and handles
- Eyelets and eyelet tooling
- Tension straps
- · Stitching needles and thread
- Stitching machines on request
- Quick drying plate/cliché sealer. Available in red, clear, blue
- Identification and supply of any product, please do not hesitate to ask for support we will find a solution to your supply needs



### Futura Flexo Plate Cutters

For safe, accurate cutting of flexo printing plates and packaging materials.



# Corrugated end user supplies

Our product range also includes products ideally suited to end use