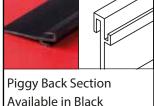

### Magnetic Flexofoam Blankets

Flexofoam Blankets for corrugated presses offer all the benefits of Flexofoam but attached directly to the print cylinder. Either using the revolutionary magnetic system, adhesive or piggy back system they allow for the use of thinner printing plates and achieve the same excellent print results as Flexofoam. They are available with or without clear polyester top coat.