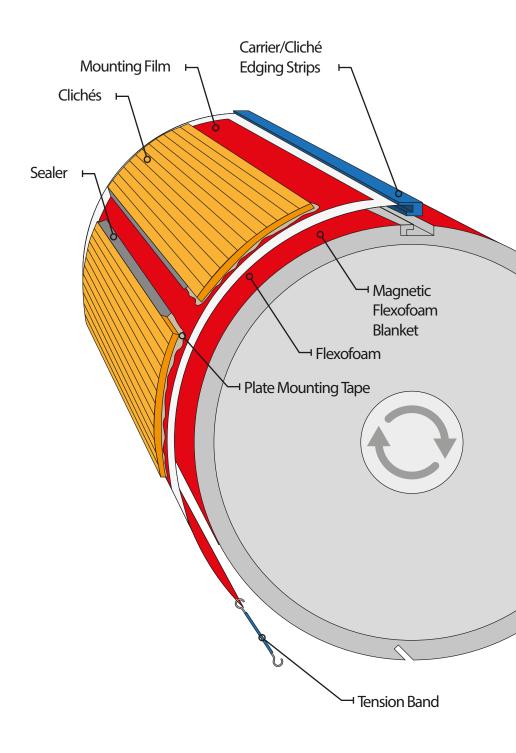

### Pre-welded Plate Carriers/Clichés

Pre-welded plate carriers/clichés for the corrugated printing industry.

We can supply a plate carrier/cliché to any specification required.

- Large selection of lead and trail edge strips and systems
- Any thickness of PET or Rigid PVC
- · Carriers can be laminated to Flexofoam prior
- Eyelets, centre lines, pre-punched centring holes, metal plates and rivets can all be added
- · Carriers are ultrasonically heat sealed
- Dimensionally accurate

### Carrier/Cliché Edging Strips

- · Manufactured from rigid PVC and UPVC
- Impact resistant
- · Suitable for staple, stitch or heat sealing

- · Dimensionally accurate and designed specifically for corrugated press
- · Large selection of lead and trial edge profiles

### Magnetic Flexofoam Blankets

Flexofoam Blankets for corrugated presses offer all the benefits of Flexofoam but attached directly to the print cylinder. Either using the revolutionary magnetic system, adhesive or piggy back system they allow for the use of thinner printing plates and achieve the same excellent print results as Flexofoam. They are available with or without clear polyester top coat.