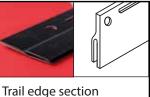

### Carrier/Cliché Edging Strips

- · Manufactured from rigid PVC and UPVC
- Impact resistant
- · Suitable for staple, stitch or heat sealing

- · Dimensionally accurate and designed specifically for corrugated press
- · Large selection of lead and trial edge profiles

## Lead/Trail Edge additions