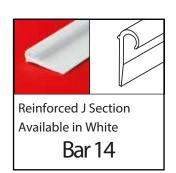

ms
- Any thickness of PET or Rigid PVC
- · Carriers can be laminated to Flexofoam prior
- Eyelets, centre lines, pre-punched centring holes, metal plates and rivets can all be added
- · Carriers are ultrasonically heat sealed
- Dimensionally accurate





### Carrier/Cliché Edging Strips

- · Manufactured from rigid PVC and UPVC
- Impact resistant
- · Suitable for staple, stitch or heat sealing

- · Dimensionally accurate and designed specifically for corrugated press
- · Large selection of lead and trial edge profiles



9x3mm Flat bar Profile Available in all Colours

Bar 1



26mm Clip Section Available in all Colours

Bar 5



Available in White

Bar 9







Bar 6



Available in Black

**Bar 10** 





Available in Black

Bar 7



Available in Black

**Bar 11** 

### Reinforced











## Lead/Trail Edge additions



### **Link sections**

Link sections allow for the removal of lead and trail edge strips and also the extension of a plate carrier/cliché.



### Consumables

All corrugated pre-press consumables including:

- Scalpel blades and handles
- Eyelets and eyelet tooling
- Tension straps
- · Stitching needles and thread
- Stitching machines on request
- Quick drying plate/cliché sealer. Available in red, clear, blue
- Identification and supply of any product, please do not hesitate to ask for support we will find a solution to your supply needs



### Futura Flexo Plate Cutters

For safe, accurate cutting of flexo printing plates and packaging materials.



# Corrugated end user supplies

Our product range also includes products ideally suited to end user in