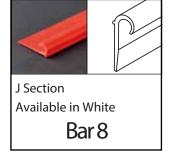

9x3mm Flat bar Profile Available in all Colours

Bar 1

26mm Clip Section Available in all Colours

Bar 5

Available in White

Bar 9

Bar 6

Available in Black

**Bar 10** 

Available in Black

Bar 7

Available in Black

**Bar 11** 