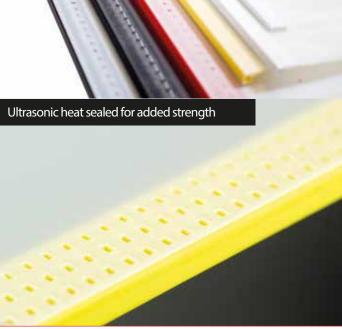

### Pre-welded Plate Carriers/Clichés

Pre-welded plate carriers/clichés for the corrugated printing industry.

We can supply a plate carrier/cliché to any specification required.

- Large selection of lead and trail edge strips and systems
- Any thickness of PET or Rigid PVC
- · Carriers can be laminated to Flexofoam prior
- Eyelets, centre lines, pre-punched centring holes, metal plates and rivets can all be added
- · Carriers are ultrasonically heat sealed
- Dimensionally accurate

### Carrier/Cliché Edging Strips

- · Manufactured from rigid PVC and UPVC
- Impact resistant
- · Suitable for staple, stitch or heat sealing

- · Dimensionally accurate and designed specifically for corrugated press
- · Large selection of lead and trial edge profiles