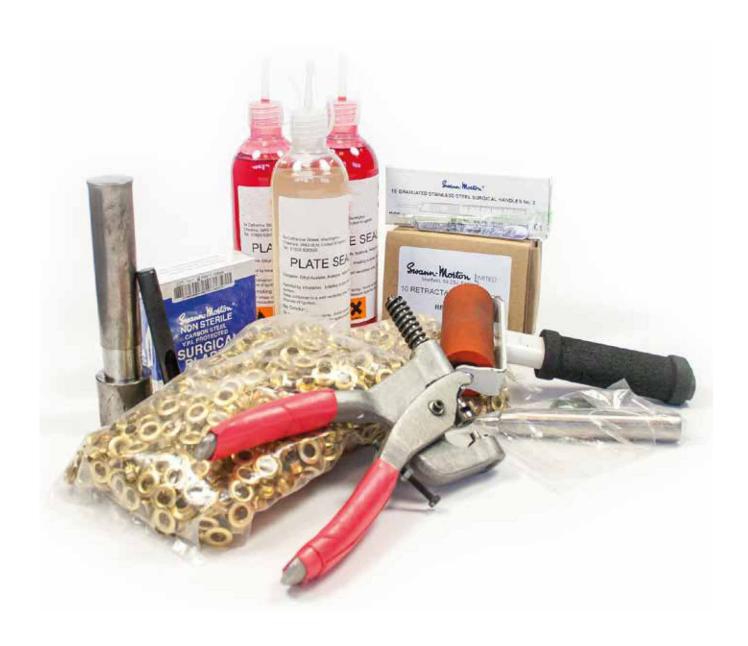

### Consumables

All corrugated pre-press consumables including:

- Scalpel blades and handles
- Eyelets and eyelet tooling
- Tension straps
- · Stitching needles and thread
- Stitching machines on request
- Quick drying plate/cliché sealer. Available in red, clear, blue
- Identification and supply of any product, please do not hesitate to ask for support we will find a solution to your supply needs