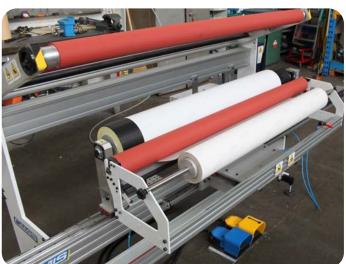

- automates the plate removal reducing waste of time and plates
- the main pressure roller avoids damages on the polymer or the liner base during the plate removal
- the clamp slave roller keep the plate in the right position avoiding creases or plate stretch
- ensures the reusability of the plates and in fact the economy of the flexo printing.