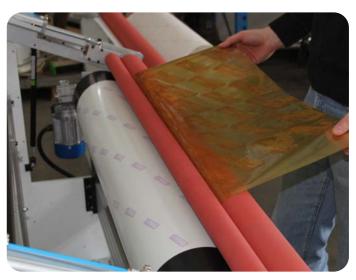

- automates the plate removal reducing waste of time and plates
- the main pressure roller avoids damages on the polymer or the liner base during the plate removal
- the clamp slave roller keep the plate in the right position avoiding creases or plate stretch
- ensures the reusability of the plates and in fact the economy of the flexo printing.