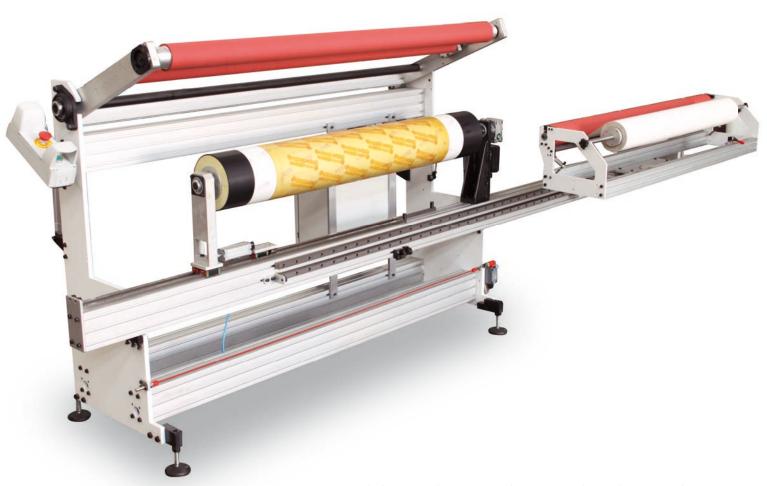

## PLATE DEMOUNTING AND TAPE APPLICATION

DESIGNED TO ENHANCE THE PRODUCTIVITY OF THE FLEXO PRE-PRESS DEPARTMENT WITH THE SAME SIMPLICITY AND REPEATABILITY OF OUR PLATE MOUNTING SYSTEMS

CAMIS is glad to introduces the new **CAMIS DM** plate demounting system:

- automates the plate removal reducing waste of time and plates
- the main pressure roller avoids damages on the polymer or the liner base during the plate removal
- the clamp slave roller keep the plate in the right position avoiding creases or plate stretch
- ensures the reusability of the plates and in fact the economy of the flexo printing.

| Machine type:    | DM 1500                                                                                                                                                                                                                                                                                                                       | DMTS 1500                                         | DM 1000               | DMTS 1000                                               |
|------------------|-------------------------------------------------------------------------------------------------------------------------------------------------------------------------------------------------------------------------------------------------------------------------------------------------------------------------------|---------------------------------------------------|-----------------------|---------------------------------------------------------|
| Sleeve<br>width  | ☐ Up to 1520 mm (60")                                                                                                                                                                                                                                                                                                         |                                                   | ☐ Up to 1020 mm (40") |                                                         |
| Printing repeats | □ 280 ÷ 1050 mm (II" ÷ 49")                                                                                                                                                                                                                                                                                                   |                                                   |                       |                                                         |
| Features         | <ul> <li>□ Foot operated and adjustable support to fit different sleeves lengths</li> <li>□ Interchangeable flanges to fit different sleeves bore diameters</li> <li>□ Pneumatic driven main pressure roller</li> <li>□ Pneumatic driven and foot operated clamp slave roller</li> <li>□ Motorized sleeve rotation</li> </ul> |                                                   |                       |                                                         |
| Other features   |                                                                                                                                                                                                                                                                                                                               | ☐ Taper Slide tape applicator up to 1420 mm (56") |                       | ☐ Taper Slide tape<br>applicator up to<br>1020 mm (40") |